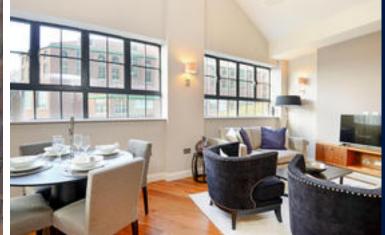

#### Description

1 Piccadilly Lofts is a superb first floor apartment overlooking the River and the historic Clifford's Tower in this luxury conversion of a period building within the city walls.

The apartment is a bright and spacious with a contemporary feel and yet full of character and charm, offering the best in city living.

This quality and well-presented apartment has been designed to provide flexible and versatile accommodation. The open plan kitchen leads to the sitting room/dining area creating an ideal home to entertain.