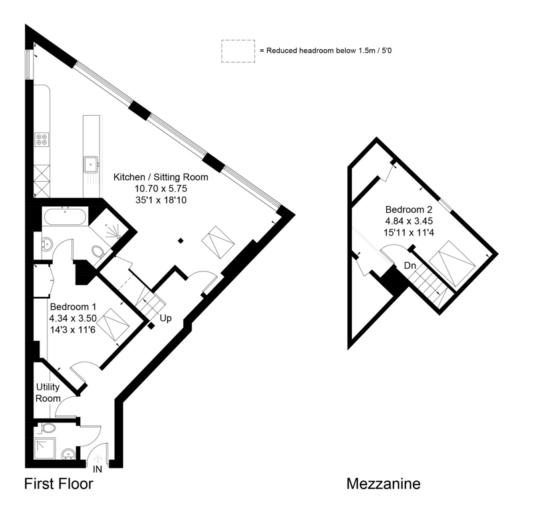

Gross Internal Area (approx) = 94.9 sq m / 1021 sq ft For identification only. Not to scale. © Floorplanz Ltd

Savills York york@savills.com 01904 617 820

Important notice: Savills, their clients and any joint agents give notice that 1: They are not authorised to make or give any representations or warranties in relation to the property either here or elsewhere, either on their own behalf or on behalf of their client or otherwise. They assume no responsibility for any statement that may be made in these particulars. These particulars to not form part of any offer or contract and must not be relied upon as statements or representations of fact. 2: Any areas, measurements or distances are approximate. The text, photographs and plans are for guidance only and are not necessarily comprehensive. It should not be assumed that the property has all necessary planning, building regulation or other consents and Savills have not tested any services, equipment or facilities. Purchasers must satisfy themselves by inspection or otherwise. 61022160 : 100250 : SL