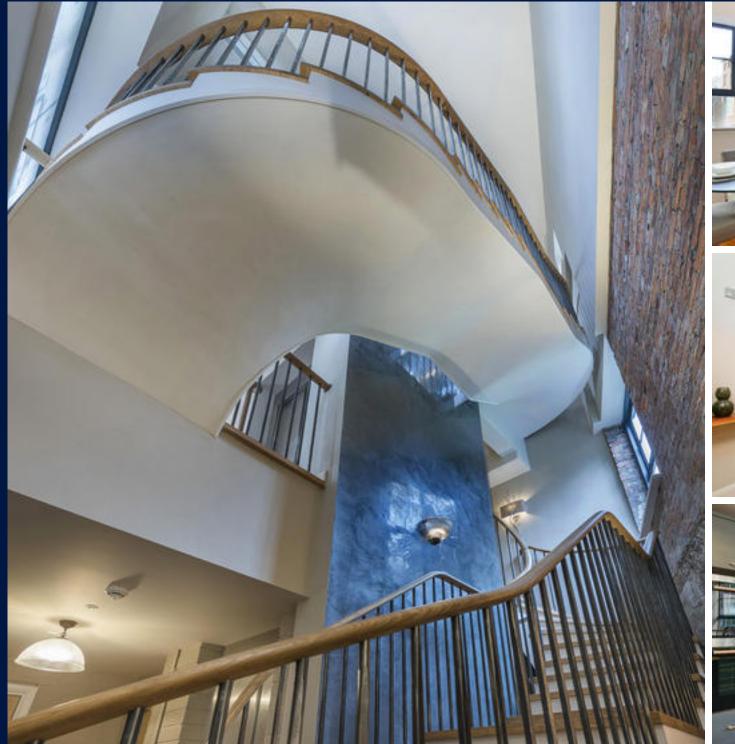

#### Description

1 Piccadilly Lofts is a superb first floor apartment overlooking the River and the historic Clifford's Tower in this luxury conversion of a period building within the city walls.

The apartment is a bright and spacious with a contemporary feel and yet full of character and charm, offering the best in city living.

This quality and well-presented apartment has been designed to provide flexible and versatile accommodation. The open plan kitchen leads to the sitting room/dining area creating an ideal home to entertain.