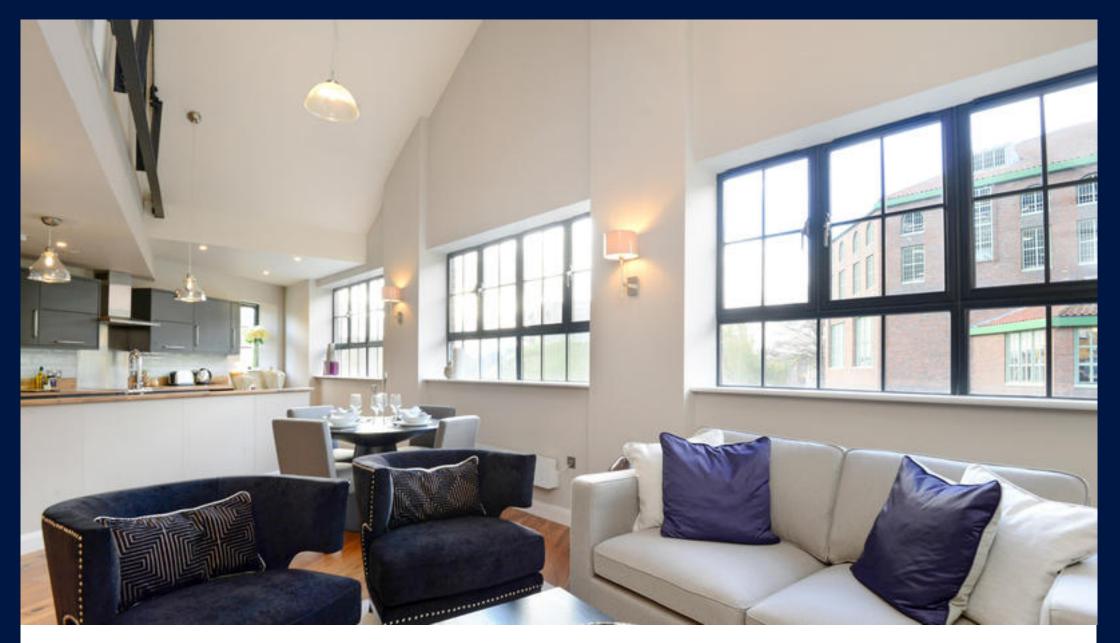

#### Description

1 Piccadilly Lofts is a superb first floor apartment overlooking the River and the historic Clifford's Tower in this luxury conversion of a period building within the city walls.

The apartment is a bright and spacious with a contemporary feel and yet full of character and charm, offering the best in city living.

This quality and well-presented apartment has been designed to provide flexible and versatile accommodation. The open plan kitchen leads to the sitting room/dining area creating an ideal home to entertain.